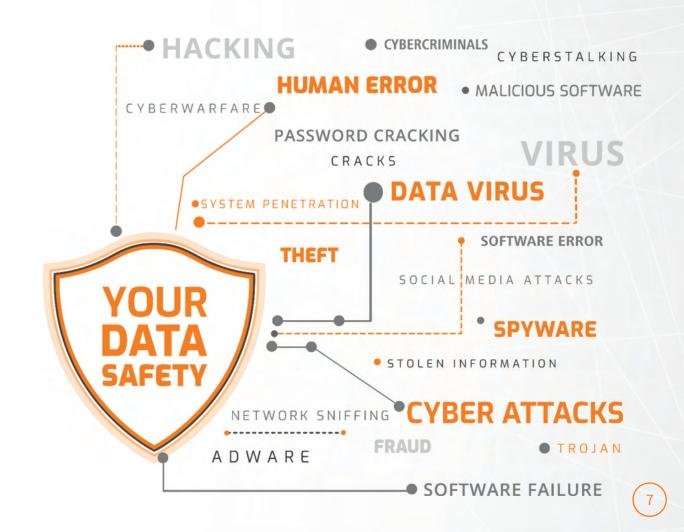

#### **CYBERSECURITY**

Our broad portfolio of cybersecurity services and staff of Certified Information Systems Security Professionals (CISSPs) work to prevent, detect, respond to, and remediate cyberattacks.

#### **Services**

- ✓ Managed Firewall
- ✓ Security Awareness Training
- ✓ Managed Detection & Response
- ✓ One-time Vulnerability Scanning
- ✓ Managed Vulnerability Management
- ✓ End Protection W/Advanced Malware Protection
- ✓ Multi-Factor Authentication
- ✓ Managed Email Security
- ✓ Incident Response & Forensic Services
- ✓ Penetration Testing
- ✓ Security Risk Assessment
- ✓ Virtual Chief Information Security Officer (VCISO)